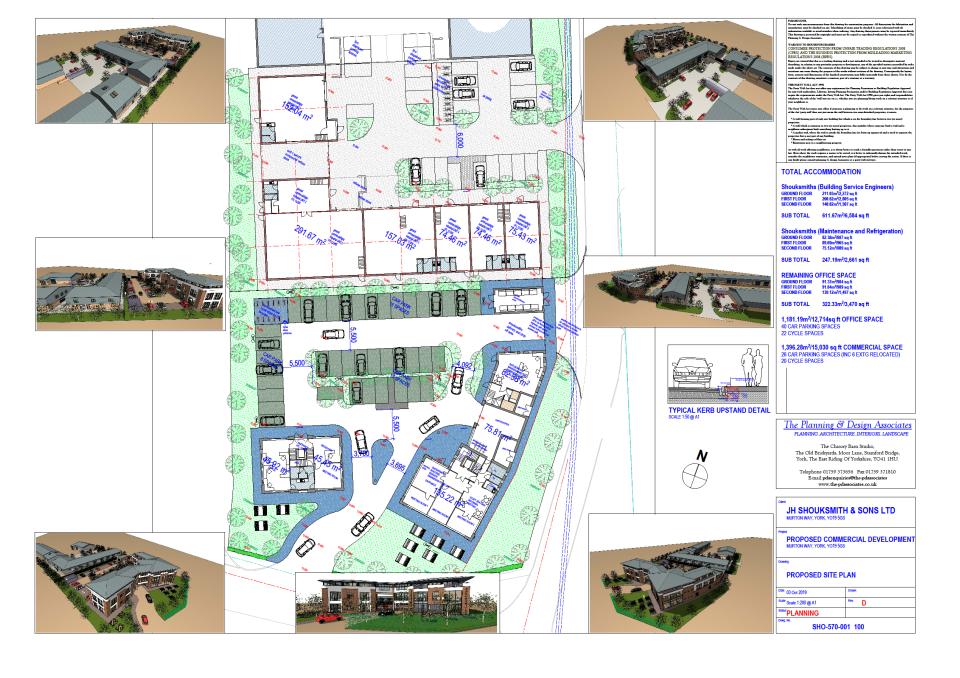

## Planning Committee A

22/00015/FULM

J H Shouksmith And Sons Ltd Murton Way

## Existing site plan



## Proposed site plan





## Proposed elevations











## Proposed elevations









### The Planning & Design Associates

The Chicory Barn Studio, The Old Brickyards, Moor Lane, Stamford Bridge, York, The East Riding Of Yorkshire, YO41 1HU.

Telephone 01759 373656 Fax 01759 371810 E-mail:pdaenquiries@the-pdassociates www.the-pdassociates.co.uk

### JH SHOUKSMITH & SONS LTD MURTON WAY, YORK, YO19 5GS

PROPOSED COMMERCIAL DEVELOPMENT MURTON WAY, YORK, YO19 5GS

SHO-570-001 202

# Proposed ground floor plan - part



## Ground floor plan - part



## First floor plan - part



## First floor plan - part



## Proposed second floor - office



JH SHOUKSMITH & SONS LTD MURTON WAY, YORK, YO19 5GS PROPOSED COMMERCIAL DEVELOPMENT PROPOSED SECOND FLOOR PLAN SHEET 1 OF 2 SHO-570-001 120