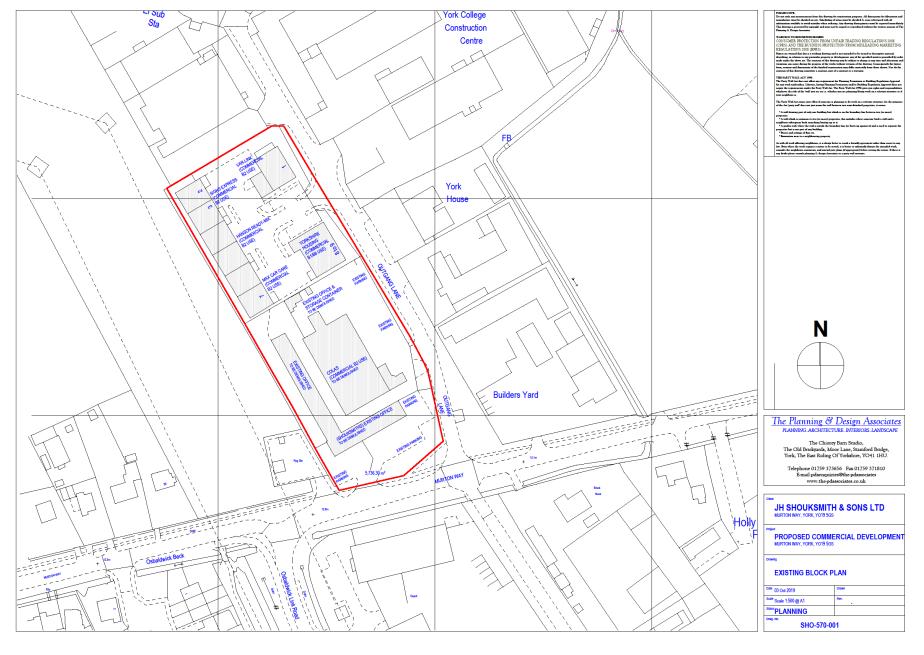

## Planning Committee A

22/00015/FULM

J H Shouksmith And Sons Ltd Murton Way

## Existing site plan



## Proposed site plan





## Proposed elevations











## Proposed elevations









### The Planning & Design Associates

The Chicory Barn Studio, The Old Brickyards, Moor Lane, Stamford Bridge, York, The East Riding Of Yorkshire, YO41 1HU.

Telephone 01759 373656 Fax 01759 371810 E-mail:pdaenquiries@the-pdassociates www.the-pdassociates.co.uk

### JH SHOUKSMITH & SONS LTD MURTON WAY, YORK, YO19 5GS

PROPOSED COMMERCIAL DEVELOPMENT MURTON WAY, YORK, YO19 5GS

SHO-570-001 202

# Proposed ground floor plan - part



## Ground floor plan - part



## First floor plan - part



## First floor plan - part



## Proposed second floor - office



JH SHOUKSMITH & SONS LTD MURTON WAY, YORK, YO19 5GS PROPOSED COMMERCIAL DEVELOPMENT PROPOSED SECOND FLOOR PLAN SHEET 1 OF 2 SHO-570-001 120