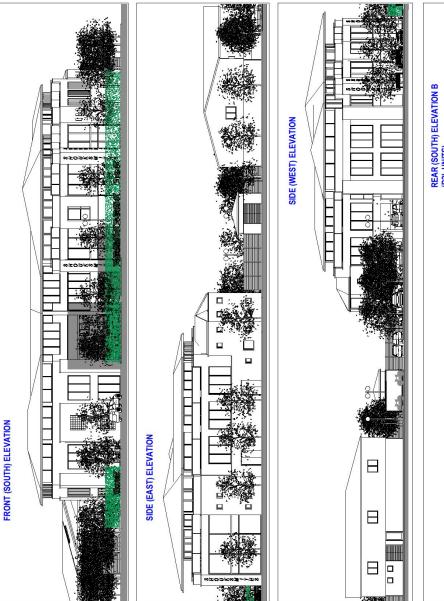

## Planning Committee A

22/00015/FULM

J H Shouksmith And Sons Ltd Murton Way

## Existing site plan



## Proposed site plan





## Proposed elevations











## Proposed elevations









### The Planning & Design Associates

The Chicory Barn Studio, The Old Brickyards, Moor Lane, Stamford Bridge, York, The East Riding Of Yorkshire, YO41 1HU.

Telephone 01759 373656 Fax 01759 371810 E-mail:pdaenquiries@the-pdassociates www.the-pdassociates.co.uk

### JH SHOUKSMITH & SONS LTD MURTON WAY, YORK, YO19 5GS

PROPOSED COMMERCIAL DEVELOPMENT MURTON WAY, YORK, YO19 5GS

SHO-570-001 202

# Proposed ground floor plan - part



## Ground floor plan - part



## First floor plan - part



## First floor plan - part



## Proposed second floor - office



JH SHOUKSMITH & SONS LTD MURTON WAY, YORK, YO19 5GS PROPOSED COMMERCIAL DEVELOPMENT PROPOSED SECOND FLOOR PLAN SHEET 1 OF 2 SHO-570-001 120