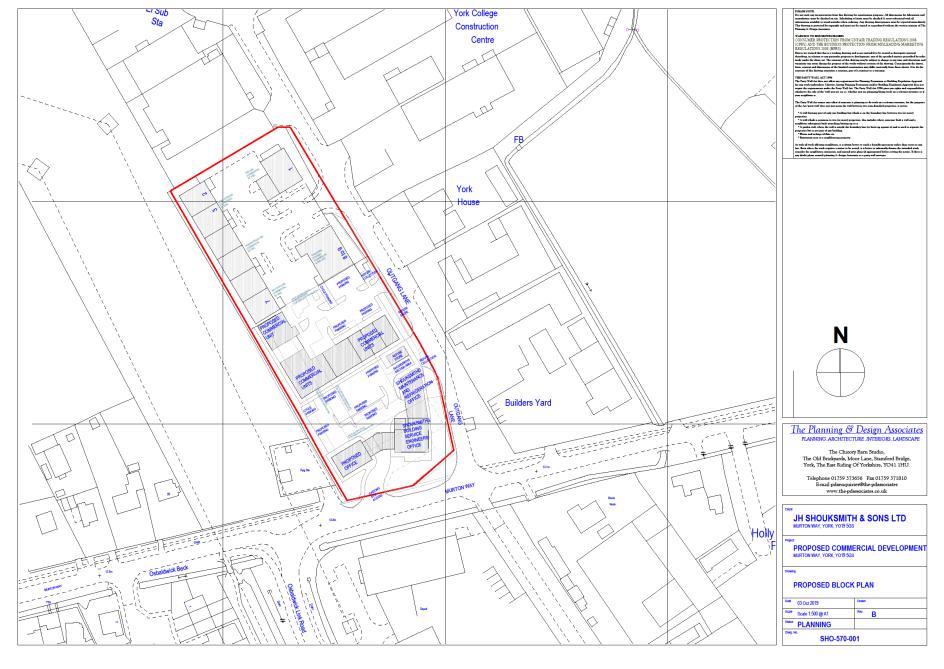

## Planning Committee A

22/00015/FULM

J H Shouksmith And Sons Ltd Murton Way

## Existing site plan



## Proposed site plan





## Proposed elevations











## Proposed elevations









### The Planning & Design Associates

The Chicory Barn Studio, The Old Brickyards, Moor Lane, Stamford Bridge, York, The East Riding Of Yorkshire, YO41 1HU.

Telephone 01759 373656 Fax 01759 371810 E-mail:pdaenquiries@the-pdassociates www.the-pdassociates.co.uk

### JH SHOUKSMITH & SONS LTD MURTON WAY, YORK, YO19 5GS

PROPOSED COMMERCIAL DEVELOPMENT MURTON WAY, YORK, YO19 5GS

SHO-570-001 202

# Proposed ground floor plan - part



## Ground floor plan - part



## First floor plan - part



## First floor plan - part



## Proposed second floor - office



JH SHOUKSMITH & SONS LTD MURTON WAY, YORK, YO19 5GS PROPOSED COMMERCIAL DEVELOPMENT PROPOSED SECOND FLOOR PLAN SHEET 1 OF 2 SHO-570-001 120