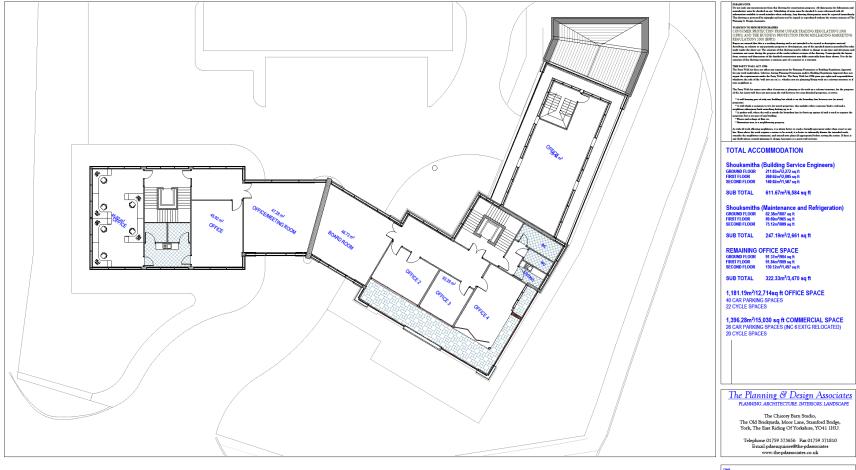

## Planning Committee A

22/00015/FULM

J H Shouksmith And Sons Ltd Murton Way

## Existing site plan



## Proposed site plan





## Proposed elevations











## Proposed elevations









### The Planning & Design Associates

The Chicory Barn Studio, The Old Brickyards, Moor Lane, Stamford Bridge, York, The East Riding Of Yorkshire, YO41 1HU.

Telephone 01759 373656 Fax 01759 371810 E-mail:pdaenquiries@the-pdassociates www.the-pdassociates.co.uk

### JH SHOUKSMITH & SONS LTD MURTON WAY, YORK, YO19 5GS

PROPOSED COMMERCIAL DEVELOPMENT MURTON WAY, YORK, YO19 5GS

SHO-570-001 202

# Proposed ground floor plan - part



## Ground floor plan - part



## First floor plan - part



## First floor plan - part



## Proposed second floor - office



JH SHOUKSMITH & SONS LTD MURTON WAY, YORK, YO19 5GS PROPOSED COMMERCIAL DEVELOPMENT PROPOSED SECOND FLOOR PLAN SHEET 1 OF 2 SHO-570-001 120