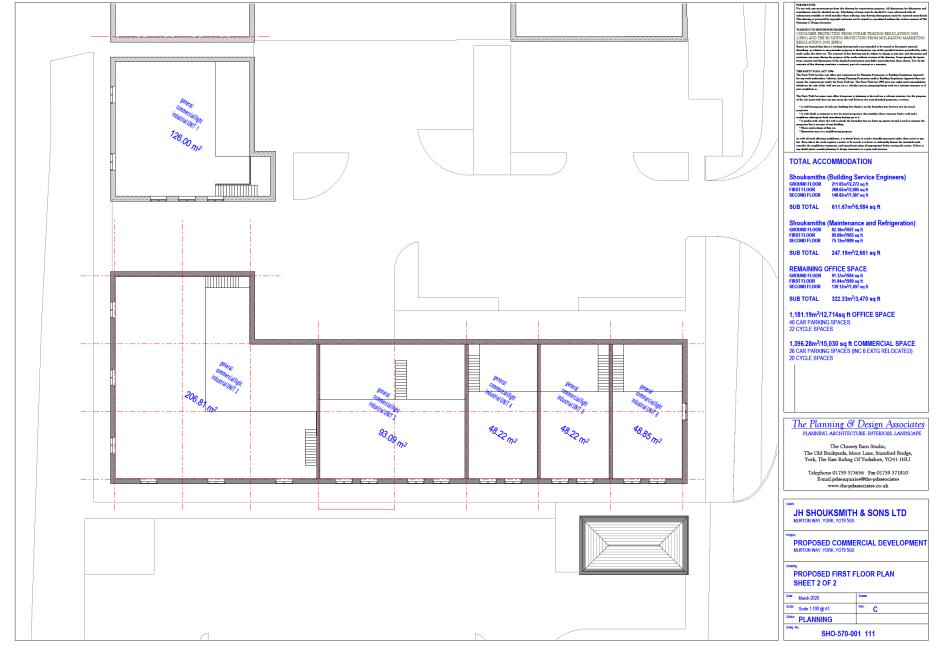

## Planning Committee A

22/00015/FULM

J H Shouksmith And Sons Ltd Murton Way

## Existing site plan



## Proposed site plan





## Proposed elevations











## Proposed elevations









### The Planning & Design Associates

The Chicory Barn Studio, The Old Brickyards, Moor Lane, Stamford Bridge, York, The East Riding Of Yorkshire, YO41 1HU.

Telephone 01759 373656 Fax 01759 371810 E-mail:pdaenquiries@the-pdassociates www.the-pdassociates.co.uk

### JH SHOUKSMITH & SONS LTD MURTON WAY, YORK, YO19 5GS

PROPOSED COMMERCIAL DEVELOPMENT MURTON WAY, YORK, YO19 5GS

SHO-570-001 202

# Proposed ground floor plan - part



## Ground floor plan - part



## First floor plan - part



## First floor plan - part



## Proposed second floor - office



JH SHOUKSMITH & SONS LTD MURTON WAY, YORK, YO19 5GS PROPOSED COMMERCIAL DEVELOPMENT PROPOSED SECOND FLOOR PLAN SHEET 1 OF 2 SHO-570-001 120