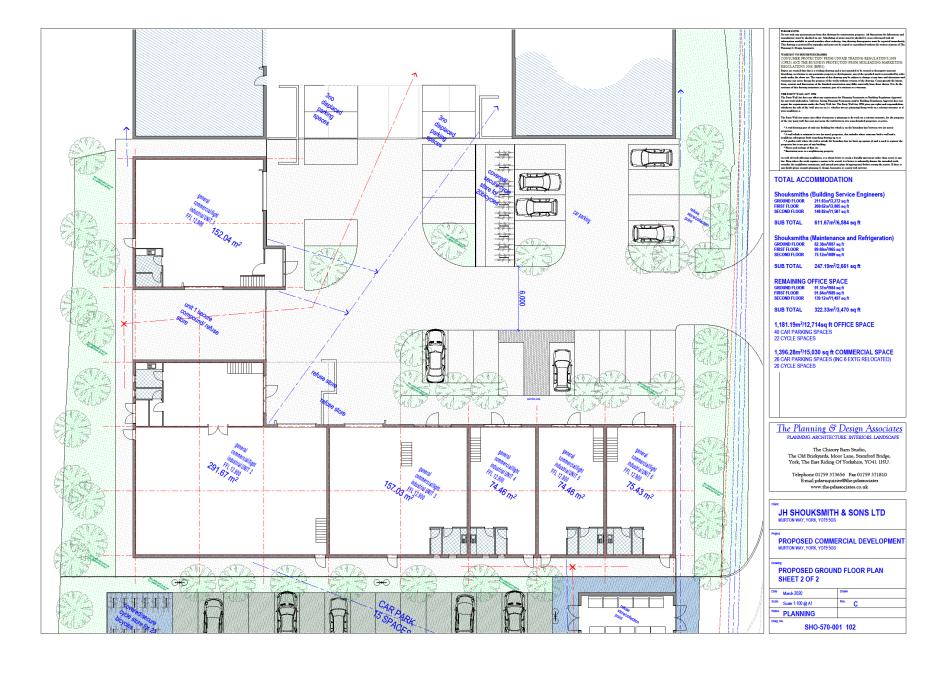

## Planning Committee A

22/00015/FULM

J H Shouksmith And Sons Ltd Murton Way

## Existing site plan



## Proposed site plan





## Proposed elevations











## Proposed elevations









### The Planning & Design Associates

The Chicory Barn Studio, The Old Brickyards, Moor Lane, Stamford Bridge, York, The East Riding Of Yorkshire, YO41 1HU.

Telephone 01759 373656 Fax 01759 371810 E-mail:pdaenquiries@the-pdassociates www.the-pdassociates.co.uk

### JH SHOUKSMITH & SONS LTD MURTON WAY, YORK, YO19 5GS

PROPOSED COMMERCIAL DEVELOPMENT MURTON WAY, YORK, YO19 5GS

SHO-570-001 202

# Proposed ground floor plan - part



## Ground floor plan - part



## First floor plan - part



## First floor plan - part



## Proposed second floor - office



JH SHOUKSMITH & SONS LTD MURTON WAY, YORK, YO19 5GS PROPOSED COMMERCIAL DEVELOPMENT PROPOSED SECOND FLOOR PLAN SHEET 1 OF 2 SHO-570-001 120