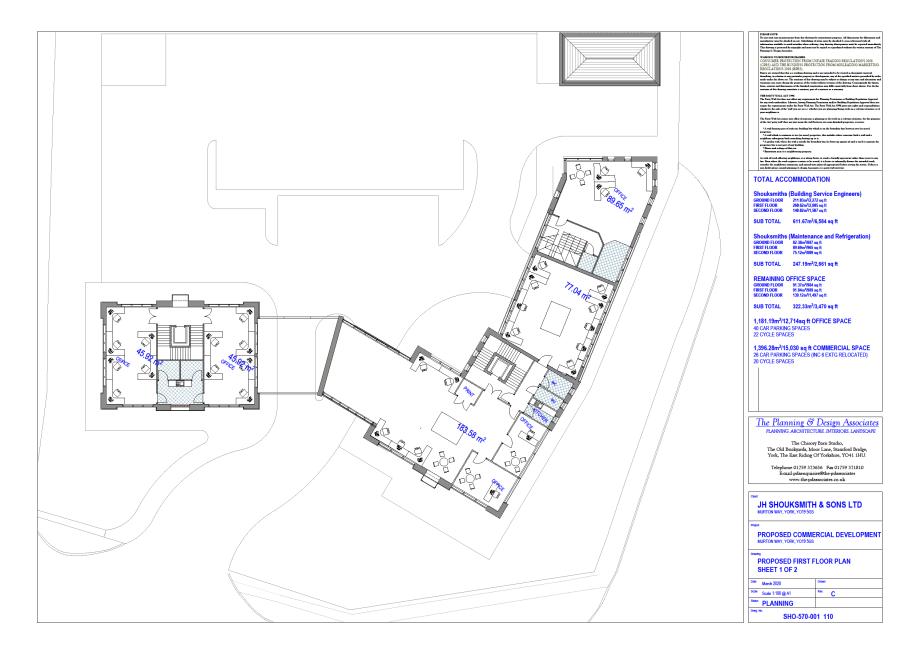

## Planning Committee A

22/00015/FULM

J H Shouksmith And Sons Ltd Murton Way

## Existing site plan



## Proposed site plan





## Proposed elevations











## Proposed elevations









### The Planning & Design Associates

The Chicory Barn Studio, The Old Brickyards, Moor Lane, Stamford Bridge, York, The East Riding Of Yorkshire, YO41 1HU.

Telephone 01759 373656 Fax 01759 371810 E-mail:pdaenquiries@the-pdassociates www.the-pdassociates.co.uk

### JH SHOUKSMITH & SONS LTD MURTON WAY, YORK, YO19 5GS

PROPOSED COMMERCIAL DEVELOPMENT MURTON WAY, YORK, YO19 5GS

SHO-570-001 202

# Proposed ground floor plan - part



## Ground floor plan - part



## First floor plan - part



## First floor plan - part



## Proposed second floor - office



JH SHOUKSMITH & SONS LTD MURTON WAY, YORK, YO19 5GS PROPOSED COMMERCIAL DEVELOPMENT PROPOSED SECOND FLOOR PLAN SHEET 1 OF 2 SHO-570-001 120