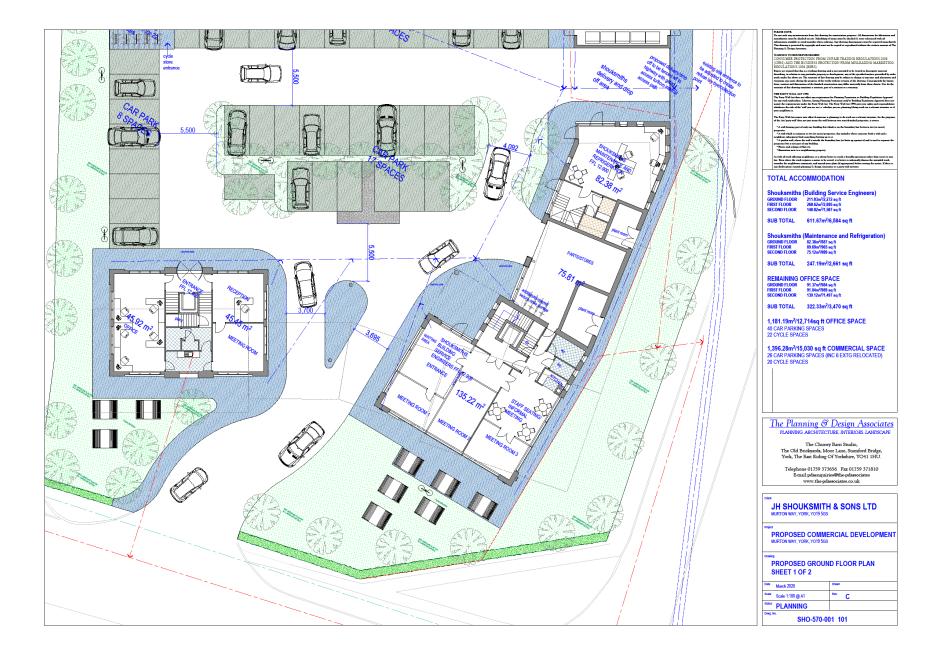

## Planning Committee A

22/00015/FULM

J H Shouksmith And Sons Ltd Murton Way

## Existing site plan



## Proposed site plan





## Proposed elevations











## Proposed elevations









### The Planning & Design Associates

The Chicory Barn Studio, The Old Brickyards, Moor Lane, Stamford Bridge, York, The East Riding Of Yorkshire, YO41 1HU.

Telephone 01759 373656 Fax 01759 371810 E-mail:pdaenquiries@the-pdassociates www.the-pdassociates.co.uk

### JH SHOUKSMITH & SONS LTD MURTON WAY, YORK, YO19 5GS

PROPOSED COMMERCIAL DEVELOPMENT MURTON WAY, YORK, YO19 5GS

SHO-570-001 202

# Proposed ground floor plan - part



## Ground floor plan - part



## First floor plan - part



## First floor plan - part



## Proposed second floor - office



JH SHOUKSMITH & SONS LTD MURTON WAY, YORK, YO19 5GS PROPOSED COMMERCIAL DEVELOPMENT PROPOSED SECOND FLOOR PLAN SHEET 1 OF 2 SHO-570-001 120